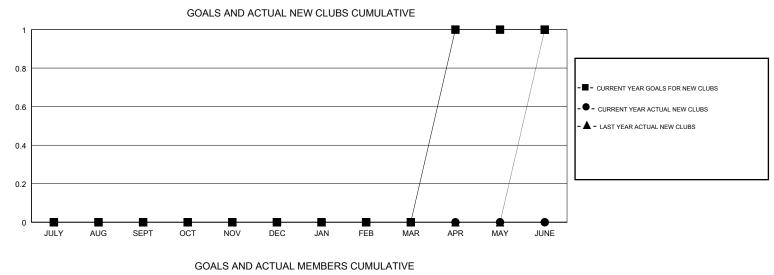

## LOCATION ONTARIO

| _        |     |      |
|----------|-----|------|
| G        | ιмт | CA   |
| <u> </u> |     | 0, 1 |

|                       | Club          | s         |                       |               | Mei                       | mbers                   |                                                    |
|-----------------------|---------------|-----------|-----------------------|---------------|---------------------------|-------------------------|----------------------------------------------------|
| RESULTS FOR 2017-2018 |               |           | RESULTS FOR 2017-2018 |               |                           |                         |                                                    |
| QUARTER               | NEW CLUB GOAL | NEW CLUBS | DROPPED CLUBS         | QUARTER       | MEMBER GROWTH NET<br>GOAL | MEMBER GROWTH<br>ACTUAL | DROPPED<br>MEMBERS ACTUAL<br>(including transfers) |
| JULY/AUG/SEPT         | 0             | 0         | 0                     | JULY/AUG/SEPT | -6                        | 19                      | 36                                                 |
| OCT/NOV/DEC           | 0             | 0         | 1                     | OCT/NOV/DEC   | -4                        | 31                      | 62                                                 |
| JAN/FEB/MAR           | 0             | 0         | 0                     | JAN/FEB/MAR   | -2                        | 27                      | 12                                                 |
| APR/MAY/JUNE          | 1             | 0         | 0                     | APR/MAY/JUNE  | 17                        | 0                       | 0                                                  |