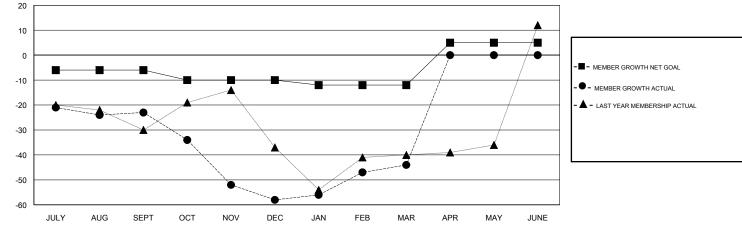

## LOCATION ONTARIO

| _        |     |      |
|----------|-----|------|
| G        | ιмт | CA   |
| <u> </u> |     | 0, 1 |

|                       | Club          | s         |                       |               | Mei                       | mbers                   |                                                    |
|-----------------------|---------------|-----------|-----------------------|---------------|---------------------------|-------------------------|----------------------------------------------------|
| RESULTS FOR 2017-2018 |               |           | RESULTS FOR 2017-2018 |               |                           |                         |                                                    |
| QUARTER               | NEW CLUB GOAL | NEW CLUBS | DROPPED CLUBS         | QUARTER       | MEMBER GROWTH NET<br>GOAL | MEMBER GROWTH<br>ACTUAL | DROPPED<br>MEMBERS ACTUAL<br>(including transfers) |
| JULY/AUG/SEPT         | 0             | 0         | 0                     | JULY/AUG/SEPT | -6                        | 19                      | 36                                                 |
| OCT/NOV/DEC           | 0             | 0         | 1                     | OCT/NOV/DEC   | -4                        | 31                      | 62                                                 |
| JAN/FEB/MAR           | 0             | 0         | 0                     | JAN/FEB/MAR   | -2                        | 27                      | 12                                                 |
| APR/MAY/JUNE          | 1             | 0         | 0                     | APR/MAY/JUNE  | 17                        | 0                       | 0                                                  |